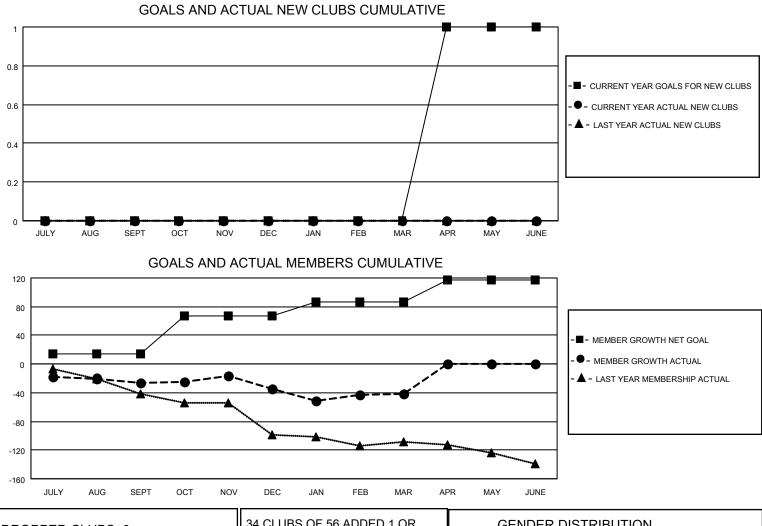

## LOCATION CONNECTICUT

District 23 C

Results as of: 3/31/2022

| Clubs                 |               |           |               | Members               |                         |                         |                                                    |
|-----------------------|---------------|-----------|---------------|-----------------------|-------------------------|-------------------------|----------------------------------------------------|
| RESULTS FOR 2021-2022 |               |           |               | RESULTS FOR 2021-2022 |                         |                         |                                                    |
| QUARTER               | NEW CLUB GOAL | NEW CLUBS | DROPPED CLUBS | QUARTER               | IBER GROWTH NET<br>GOAL | MEMBER GROWTH<br>ACTUAL | DROPPED<br>MEMBERS ACTUAL<br>(including transfers) |
| JULY/AUG/SEPT         | 0             | 0         | 0             | JULY/AUG/SEPT         | 14                      | 23                      | 40                                                 |
| OCT/NOV/DEC           | 0             | 0         | 0             | OCT/NOV/DEC           | 53                      | 55                      | 62                                                 |
| JAN/FEB/MAR           | 0             | 0         | 0             | JAN/FEB/MAR           | 20                      | 33                      | 36                                                 |
| APR/MAY/JUNE          | 1             | 0         | 0             | APR/MAY/JUNE          | 30                      | 0                       | 0                                                  |